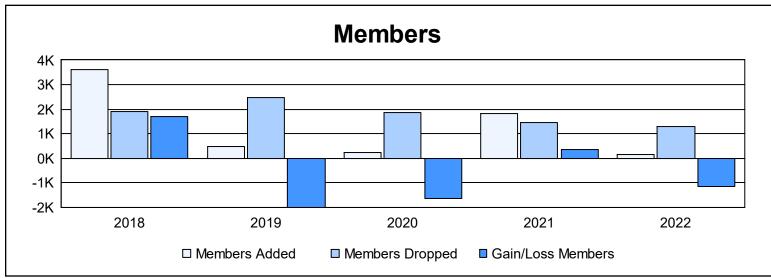

District 381 As of June 2022 Cumulative

| Year      | New<br>Clubs | Dropped<br>Clubs | Gain/<br>Loss<br>Clubs | New<br>Members | Charter<br>Members | Reinstate<br>Members | Transfer<br>Members | Total<br>Member<br>Added | Total<br>Members<br>Dropped | Gain/<br>Loss<br>Members |
|-----------|--------------|------------------|------------------------|----------------|--------------------|----------------------|---------------------|--------------------------|-----------------------------|--------------------------|
| 2017-2018 | 44           | 3                | 41                     | 1,935          | 1,586              | 22                   | 70                  | 3,613                    | 1,915                       | 1,698                    |
| 2018-2019 | 0            | 2                | -2                     | 284            | 67                 | 1                    | 127                 | 479                      | 2,466                       | -1,987                   |
| 2019-2020 | 0            | 0                | 0                      | 2              | 83                 | 6                    | 154                 | 245                      | 1,867                       | -1,622                   |
| 2020-2021 | 0            | 0                | 0                      | 1,629          | 46                 | 11                   | 140                 | 1,826                    | 1,455                       | 371                      |
| 2021-2022 | 0            | 0                | 0                      | 6              | 59                 | 15                   | 71                  | 151                      | 1,293                       | -1,142                   |
| Average   | 9            | 1                | 8                      | 771            | 368                | 11                   | 112                 | 1,263                    | 1,799                       | -536                     |