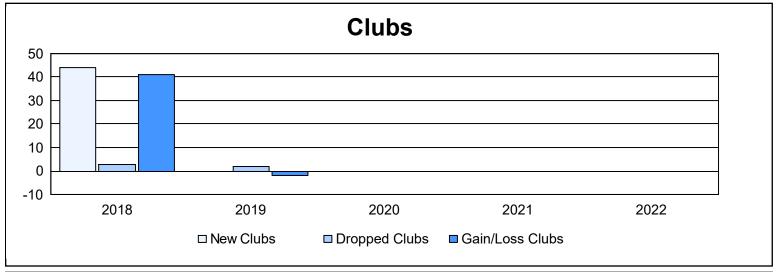

District 381 As of June 2022 Cumulative

| Year      | New<br>Clubs | Dropped<br>Clubs | Gain/<br>Loss<br>Clubs | New<br>Members | Charter<br>Members | Reinstate<br>Members | Transfer<br>Members | Total<br>Member<br>Added | Total<br>Members<br>Dropped | Gain/<br>Loss<br>Members |
|-----------|--------------|------------------|------------------------|----------------|--------------------|----------------------|---------------------|--------------------------|-----------------------------|--------------------------|
| 2017-2018 | 44           | 3                | 41                     | 1,935          | 1,586              | 22                   | 70                  | 3,613                    | 1,915                       | 1,698                    |
| 2018-2019 | 0            | 2                | -2                     | 284            | 67                 | 1                    | 127                 | 479                      | 2,466                       | -1,987                   |
| 2019-2020 | 0            | 0                | 0                      | 2              | 83                 | 6                    | 154                 | 245                      | 1,867                       | -1,622                   |
| 2020-2021 | 0            | 0                | 0                      | 1,629          | 46                 | 11                   | 140                 | 1,826                    | 1,455                       | 371                      |
| 2021-2022 | 0            | 0                | 0                      | 6              | 59                 | 15                   | 71                  | 151                      | 1,293                       | -1,142                   |
| Average   | 9            | 1                | 8                      | 771            | 368                | 11                   | 112                 | 1,263                    | 1,799                       | -536                     |