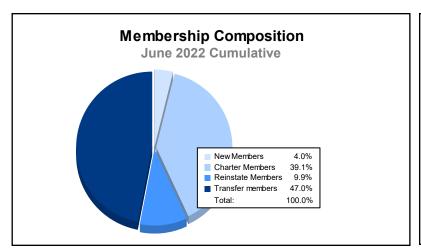

District 381 As of June 2022 Cumulative

| Year      | New<br>Clubs | Dropped<br>Clubs | Gain/<br>Loss<br>Clubs | New<br>Members | Charter<br>Members | Reinstate<br>Members | Transfer<br>Members | Total<br>Member<br>Added | Total<br>Members<br>Dropped | Gain/<br>Loss<br>Members |
|-----------|--------------|------------------|------------------------|----------------|--------------------|----------------------|---------------------|--------------------------|-----------------------------|--------------------------|
| 2017-2018 | 44           | 3                | 41                     | 1,935          | 1,586              | 22                   | 70                  | 3,613                    | 1,915                       | 1,698                    |
| 2018-2019 | 0            | 2                | -2                     | 284            | 67                 | 1                    | 127                 | 479                      | 2,466                       | -1,987                   |
| 2019-2020 | 0            | 0                | 0                      | 2              | 83                 | 6                    | 154                 | 245                      | 1,867                       | -1,622                   |
| 2020-2021 | 0            | 0                | 0                      | 1,629          | 46                 | 11                   | 140                 | 1,826                    | 1,455                       | 371                      |
| 2021-2022 | 0            | 0                | 0                      | 6              | 59                 | 15                   | 71                  | 151                      | 1,293                       | -1,142                   |
| Average   | 9            | 1                | 8                      | 771            | 368                | 11                   | 112                 | 1,263                    | 1,799                       | -536                     |